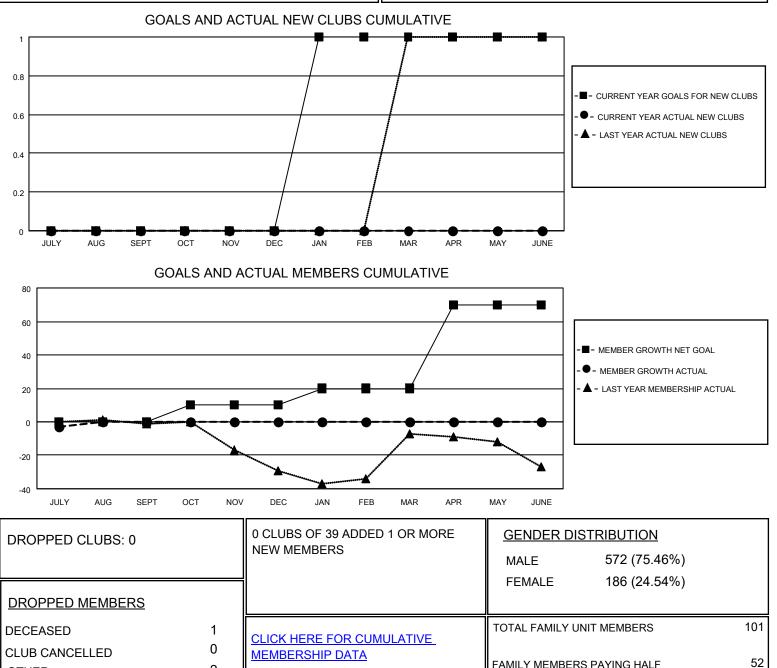

## LOCATION ALABAMA

District 34 B

Results as of: 7/31/2020

| Clubs                 |               |           |               | Members               |                        |                         |                                                    |
|-----------------------|---------------|-----------|---------------|-----------------------|------------------------|-------------------------|----------------------------------------------------|
| RESULTS FOR 2020-2021 |               |           |               | RESULTS FOR 2020-2021 |                        |                         |                                                    |
| QUARTER               | NEW CLUB GOAL | NEW CLUBS | DROPPED CLUBS | QUARTER MEME          | BER GROWTH NET<br>GOAL | MEMBER GROWTH<br>ACTUAL | DROPPED<br>MEMBERS ACTUAL<br>(including transfers) |
| JULY/AUG/SEPT         | 0             | 0         | 0             | JULY/AUG/SEPT         | 0                      | 1                       | 3                                                  |
| OCT/NOV/DEC           | 0             | 0         | 0             | OCT/NOV/DEC           | 10                     | 0                       | 0                                                  |
| JAN/FEB/MAR           | 1             | 0         | 0             | JAN/FEB/MAR           | 10                     | 0                       | 0                                                  |
| APR/MAY/JUNE          | 0             | 0         | 0             | APR/MAY/JUNE          | 50                     | 0                       | 0                                                  |